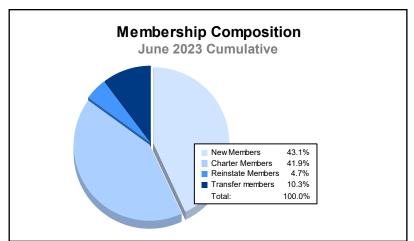

District 316 D As of June 2023 Cumulative

| Year      | New<br>Clubs | Dropped<br>Clubs | Gain/<br>Loss<br>Clubs | New<br>Members | Charter<br>Members | Reinstate<br>Members | Transfer<br>Members | Total<br>Member<br>Added | Total<br>Members<br>Dropped | Gain/<br>Loss<br>Members |
|-----------|--------------|------------------|------------------------|----------------|--------------------|----------------------|---------------------|--------------------------|-----------------------------|--------------------------|
| 2018-2019 | 12           | 12               | 0                      | 193            | 681                | 119                  | 390                 | 1,383                    | 1,831                       | -448                     |
| 2019-2020 | 10           | 4                | 6                      | 240            | 244                | 5                    | 85                  | 574                      | 1,653                       | -1,079                   |
| 2020-2021 | 61           | 3                | 58                     | 485            | 1,346              | 20                   | 3                   | 1,854                    | 778                         | 1,076                    |
| 2021-2022 | 3            | 48               | -45                    | 359            | 119                | 9                    | 19                  | 506                      | 1,801                       | -1,295                   |
| 2022-2023 | 8            | 59               | -51                    | 302            | 293                | 33                   | 72                  | 700                      | 636                         | 64                       |
| Average   | 19           | 25               | -6                     | 316            | 537                | 37                   | 114                 | 1,003                    | 1,340                       | -336                     |