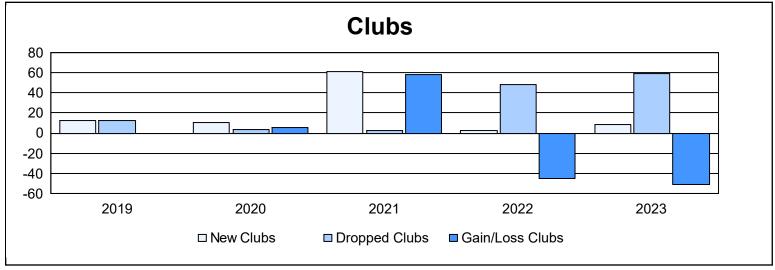

District 316 D As of June 2023 Cumulative

| Year      | New<br>Clubs | Dropped<br>Clubs | Gain/<br>Loss<br>Clubs | New<br>Members | Charter<br>Members | Reinstate<br>Members | Transfer<br>Members | Total<br>Member<br>Added | Total<br>Members<br>Dropped | Gain/<br>Loss<br>Members |
|-----------|--------------|------------------|------------------------|----------------|--------------------|----------------------|---------------------|--------------------------|-----------------------------|--------------------------|
| 2018-2019 | 12           | 12               | 0                      | 193            | 681                | 119                  | 390                 | 1,383                    | 1,831                       | -448                     |
| 2019-2020 | 10           | 4                | 6                      | 240            | 244                | 5                    | 85                  | 574                      | 1,653                       | -1,079                   |
| 2020-2021 | 61           | 3                | 58                     | 485            | 1,346              | 20                   | 3                   | 1,854                    | 778                         | 1,076                    |
| 2021-2022 | 3            | 48               | -45                    | 359            | 119                | 9                    | 19                  | 506                      | 1,801                       | -1,295                   |
| 2022-2023 | 8            | 59               | -51                    | 302            | 293                | 33                   | 72                  | 700                      | 636                         | 64                       |
| Average   | 19           | 25               | -6                     | 316            | 537                | 37                   | 114                 | 1,003                    | 1,340                       | -336                     |