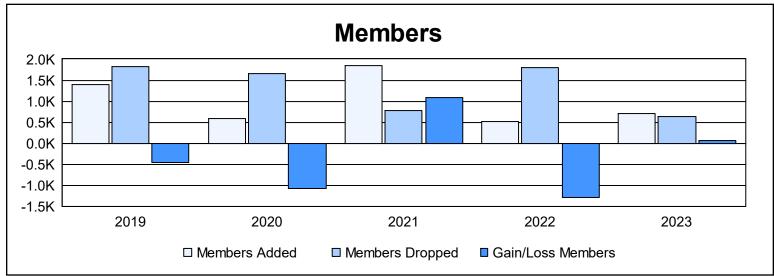

District 316 D As of June 2023 Cumulative

| Year      | New<br>Clubs | Dropped<br>Clubs | Gain/<br>Loss<br>Clubs | New<br>Members | Charter<br>Members | Reinstate<br>Members | Transfer<br>Members | Total<br>Member<br>Added | Total<br>Members<br>Dropped | Gain/<br>Loss<br>Members |
|-----------|--------------|------------------|------------------------|----------------|--------------------|----------------------|---------------------|--------------------------|-----------------------------|--------------------------|
| 2018-2019 | 12           | 12               | 0                      | 193            | 681                | 119                  | 390                 | 1,383                    | 1,831                       | -448                     |
| 2019-2020 | 10           | 4                | 6                      | 240            | 244                | 5                    | 85                  | 574                      | 1,653                       | -1,079                   |
| 2020-2021 | 61           | 3                | 58                     | 485            | 1,346              | 20                   | 3                   | 1,854                    | 778                         | 1,076                    |
| 2021-2022 | 3            | 48               | -45                    | 359            | 119                | 9                    | 19                  | 506                      | 1,801                       | -1,295                   |
| 2022-2023 | 8            | 59               | -51                    | 302            | 293                | 33                   | 72                  | 700                      | 636                         | 64                       |
| Average   | 19           | 25               | -6                     | 316            | 537                | 37                   | 114                 | 1,003                    | 1,340                       | -336                     |